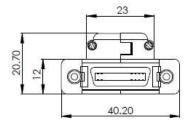

## **SDR-MDR-x**

## **KEY FEATURES**

- Converting mini-Camera Link SDR plug to standard Camera Link MDR receptacle
- Direct plug and compact size
- Offset heights eliminate the smaller spacing between two SDR connectors
- Precision 3D printed shells
- Used with Phrontier PHIRE, PHIRE-S, PHAST fiber extenders to eliminate the extension cables
- PoCL compatible



Note: Camera and PHAST are not included in adapter orders



# SDR plug To MDR receptacle Adapter



SDR-MDR-D SDR-MDR-U

### **Dimensions (mm)**













Up angle configuration



## Ordering Part #

#### **Description**

SDR-MDR-D

SDR plug to MDR receptacle adapter – DOWN configuration

SDR-MDR-U SDR plug to MDR receptacle adapter – UP configuration