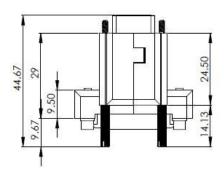

## **SDR-MDR-x**

## **KEY FEATURES**

- Converting mini-Camera Link SDR plug to standard Camera Link MDR receptacle
- Direct plug and compact size
- Offset heights eliminate the smaller spacing between two SDR connectors
- Precision 3D printed shells
- Used with Phrontier PHIRE, PHIRE-S, PHAST fiber extenders to eliminate the extension cables
- PoCL compatible



Note: Camera and PHAST are not included in adapter orders



# SDR plug To MDR receptacle Adapter



SDR-MDR-D SDR-MDR-U

### **Dimensions (mm)**













Up angle configuration



## Ordering Part #

#### **Description**

SDR-MDR-D

SDR plug to MDR receptacle adapter – DOWN configuration

SDR-MDR-U SDR plug to MDR receptacle adapter – UP configuration