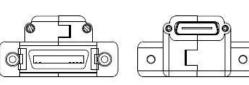

# SDR plug To MDR receptacle Adapter

SDR-MDR-D SDR-MDR-U

#### **Description**

SDR-MDR-D

SDR plug to MDR receptacle adapter – DOWN configuration

SDR-MDR-U SDR plug to MDR receptacle adapter – UP configuration