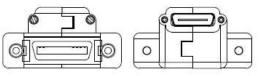

# SDR plug To MDR receptacle Adapter

SDR-MDR-D SDR-MDR-U

#### **Description**

SDR-MDR-D

SDR plug to MDR receptacle adapter – DOWN configuration

SDR-MDR-U SDR plug to MDR receptacle adapter – UP configuration