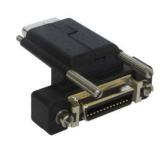

# SDR plug To MDR receptacle Adapter

SDR-MDR-D SDR-MDR-U

#### **Description**

SDR-MDR-D

SDR plug to MDR receptacle adapter – DOWN configuration

SDR-MDR-U SDR plug to MDR receptacle adapter – UP configuration