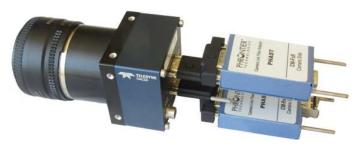

## **KEY FEATURES**

- Converting mini-Camera Link SDR plug to standard Camera Link MDR receptacle
- Direct plug and compact size
- Offset heights eliminate the smaller spacing between two SDR connectors
- Precision 3D printed shells
- Used with Phrontier PHIRE, PHIRE-S, PHAST fiber extenders to eliminate the extension cables
- PoCL compatible

Note: Camera and PHAST are not included in adapter orders