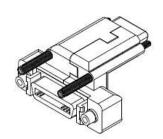

# SDR plug To MDR receptacle Adapter

SDR-MDR-D SDR-MDR-U

#### **Description**

SDR-MDR-D

SDR plug to MDR receptacle adapter – DOWN configuration

SDR-MDR-U SDR plug to MDR receptacle adapter – UP configuration