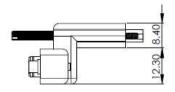

## **SDR-MDR-x**

## **KEY FEATURES**

- Converting mini-Camera Link SDR plug to standard Camera Link MDR receptacle
- Direct plug and compact size
- Offset heights eliminate the smaller spacing between two SDR connectors
- Precision 3D printed shells
- Used with Phrontier PHIRE, PHIRE-S, PHAST fiber extenders to eliminate the extension cables
- PoCL compatible



Note: Camera and PHAST are not included in adapter orders



# SDR plug To MDR receptacle Adapter



SDR-MDR-D SDR-MDR-U

### **Dimensions (mm)**













Up angle configuration



## Ordering Part #

#### **Description**

SDR-MDR-D

SDR plug to MDR receptacle adapter – DOWN configuration

SDR-MDR-U SDR plug to MDR receptacle adapter – UP configuration